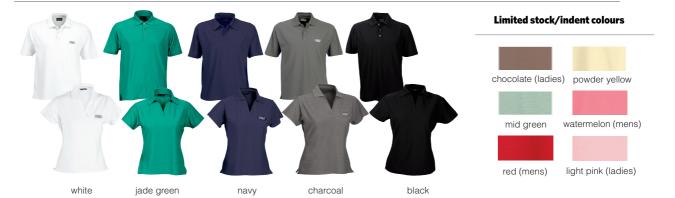

#### Colours

Weights and measurements are approximate and for guidance only.

| Men's Sizes (Modern Fit)  | S  | M    | L  | XL   | 2  | XL | 3XL  | 5XL  |
|---------------------------|----|------|----|------|----|----|------|------|
| Half Chest (cm):          | 51 | 53.5 | 56 | 58.5 | (  | 51 | 63.5 | 68.5 |
| Ladies Sizes (Modern Fit) | 8  | 10   | 12 | 14   | 16 | 18 | 20   | 22   |
|                           |    |      |    |      |    |    |      |      |