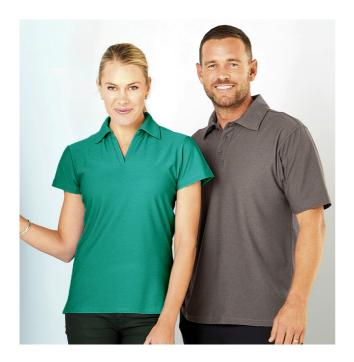

# **SOLAR-LITE POLO**

## 1030 MENS SHORT SLEEVE 1130 LADIES SHORT SLEEVE

#### **ECO-EFFICIENT PERFORMANCE FIBRE**

- 190g 55% Polyester Clime-Dri, 25% Cotton and 20% Polyester Yarn Treated Cool Dry®
- A unique blend of Cotton and Polyester, incorporating ecologically responsible corn-origin fibre with advanced technological characteristics
- Self fabric collar with open sleeves, back yoke and side splits
- Mens has a tonal trim inside 3-button placket
- · Ladies has attractive v-neck placket
- Loose pocket (mens only)